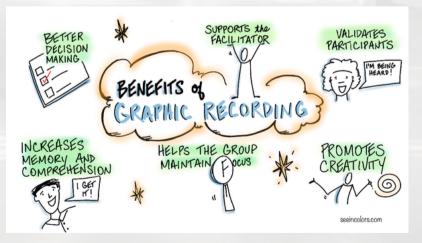

# Live Recording

See in Colors has an extended team that is available to work with you on projects across the country. Our team members are located coast to coast from California to Washington, DC. We have a combined experience of over 20 years in the field, creating powerful visuals for our clients.

**See In Colors is a visual communication company headquartered in Maryland.** We provide meeting facilitation, meeting visual aids, and meeting support. By using the power of visuals, we draw ideas so you can see solutions. Visual thinking through pictures and text sparks ideas and boosts understanding. We show government, for-profit, and nonprofit organizations how to work visually and get results.

### **Brandon Black**

"Today, we have Brandon Black from See In Colors joining us. He will be listening and recording our meeting with graphics. He will capture our discussions with hand-drawn pictures and text. The visual images will help us remember what we learned, spark new ideas, and boost understanding. Please feel free to take pictures of the charts during the breaks and in the display area. We will also share the digital version with you."