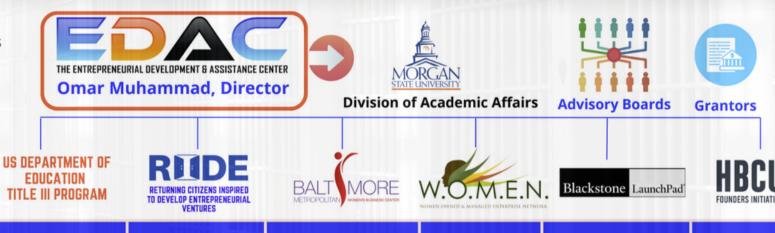

### From Conviction to Redemption

For more than 18 years, the Entrepreneurial Development & Assistance Center at Morgan State University has played a major role in introducing entrepreneurship across campus and throughout the surrounding community.

EDAC was established to offer entrepreneurship education to the Morgan community while providing resources to help individuals within the community start, operate and scale a business. Serving nearly 1,000 individuals annually with workshops, one-on-one business counseling, specialty training, live events, and informative podcasts, EDAC's mission is to connect budding and existing entrepreneurs to resources for venture management and growth.